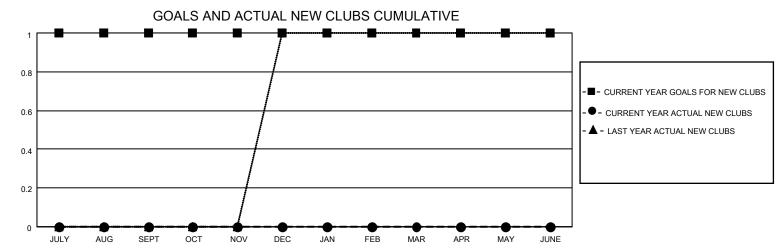

## MONTHLY MEMBERSHIP PROGRESS REPORT

LOCATION ILLINOIS District 1 H Results as of: 7/31/2021

| Clubs         |               |             |               | Members               |                         |                         |                                                    |  |
|---------------|---------------|-------------|---------------|-----------------------|-------------------------|-------------------------|----------------------------------------------------|--|
|               | RESULTS FOR   | R 2021-2022 |               | RESULTS FOR 2021-2022 |                         |                         |                                                    |  |
| QUARTER       | NEW CLUB GOAL | NEW CLUBS   | DROPPED CLUBS | QUARTER MEM           | MBER GROWTH NET<br>GOAL | MEMBER GROWTH<br>ACTUAL | DROPPED<br>MEMBERS ACTUAL<br>(including transfers) |  |
| JULY/AUG/SEPT | 1             | 0           | 0             | JULY/AUG/SEPT         | 30                      | 7                       | 8                                                  |  |
| OCT/NOV/DEC   | 0             | 0           | 0             | OCT/NOV/DEC           | 0                       | 0                       | 0                                                  |  |
| JAN/FEB/MAR   | 0             | 0           | 0             | JAN/FEB/MAR           | 30                      | 0                       | 0                                                  |  |
| APR/MAY/JUNE  | 0             | 0           | 0             | APR/MAY/JUNE          | 0                       | 0                       | 0                                                  |  |