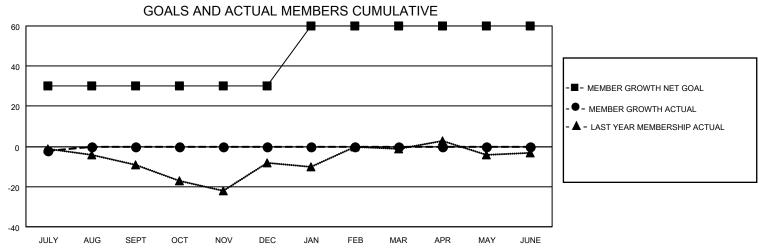

## MONTHLY MEMBERSHIP PROGRESS REPORT

LOCATION ILLINOIS District 1 H Results as of: 7/31/2021

| Clubs         |               |             |               | Members               |                         |                         |                                                    |  |
|---------------|---------------|-------------|---------------|-----------------------|-------------------------|-------------------------|----------------------------------------------------|--|
|               | RESULTS FOR   | R 2021-2022 |               | RESULTS FOR 2021-2022 |                         |                         |                                                    |  |
| QUARTER       | NEW CLUB GOAL | NEW CLUBS   | DROPPED CLUBS | QUARTER MEM           | MBER GROWTH NET<br>GOAL | MEMBER GROWTH<br>ACTUAL | DROPPED<br>MEMBERS ACTUAL<br>(including transfers) |  |
| JULY/AUG/SEPT | 1             | 0           | 0             | JULY/AUG/SEPT         | 30                      | 7                       | 8                                                  |  |
| OCT/NOV/DEC   | 0             | 0           | 0             | OCT/NOV/DEC           | 0                       | 0                       | 0                                                  |  |
| JAN/FEB/MAR   | 0             | 0           | 0             | JAN/FEB/MAR           | 30                      | 0                       | 0                                                  |  |
| APR/MAY/JUNE  | 0             | 0           | 0             | APR/MAY/JUNE          | 0                       | 0                       | 0                                                  |  |